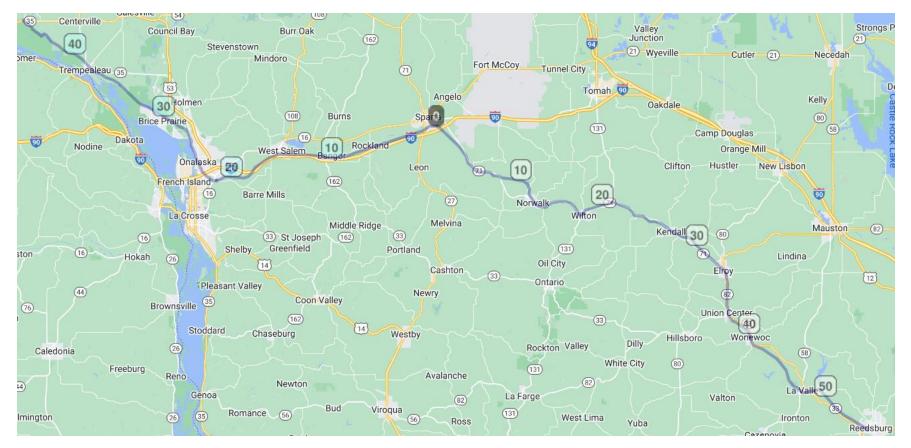

50

Shuttle

This map's mileage numbers are centered at Sparta. The map includes the 400 Trail, La Crosse River Trail, and Great River Trail, in addition to Elroy-Sparta

More Elroy-Sparta Trail info: