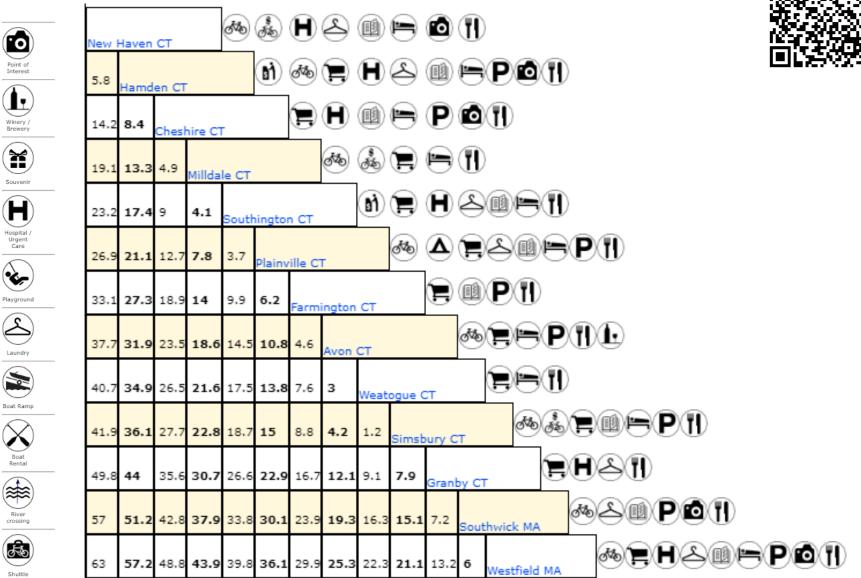

## Farmington Canal Heritage Trail, Connecticut

Maps and chart include Southwick Rail Trail and Columbia Greenway Rail Trail in Massachusetts, in addition to the Farmington Canal Trail

More Farmington Canal Heritage Trail info: https://trailhub.com/farmington-canal-trail.aspx

Point of Interest

Winery / Brewery

Souveni

Laundry

Shuttle

Visit **TrailHub.com** for interactive trip planning tools and trail info.

More Farmington Canal Trail info:

Business and service availability is subject to change - check website for latest listings

estauran

Grocery Lodging

Camping

**A** 

Bike Shop

\*\*\*

Bike Rental

**si** 

ATM

P

Parking

Library

Velcome

Visitor Info

(Å

ił Restroom